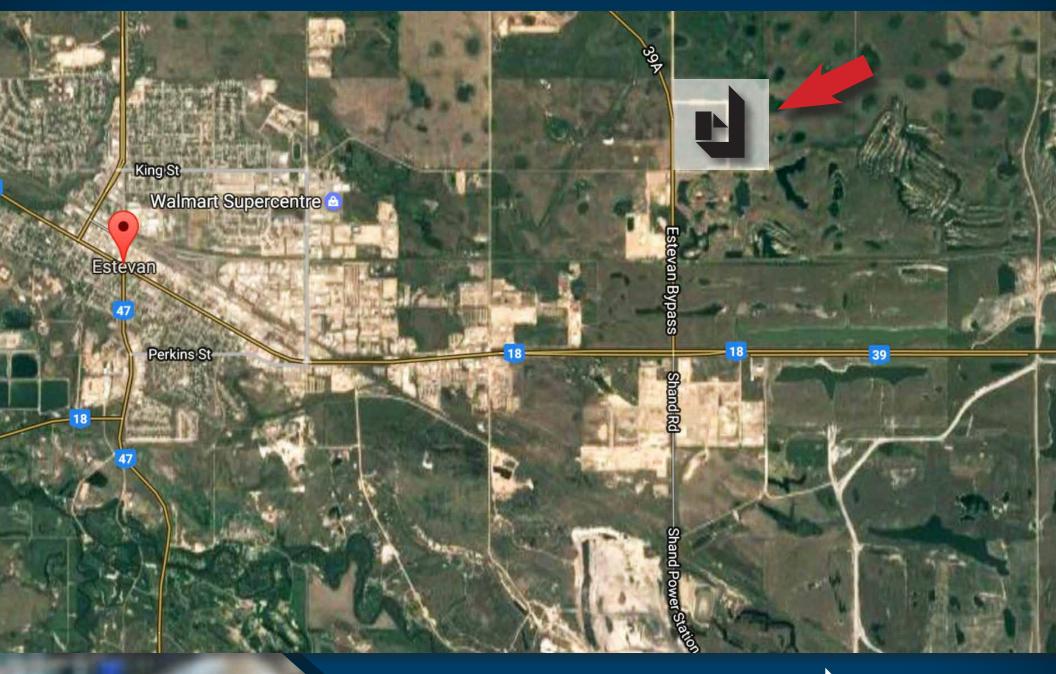

### **ACCESS. AMENITIES. AFFORDABILITY.**

Dukart Industrial Place is located 1.5 miles east of Estevan, Saskatchewan's "Energy City." The nickname is well-earned—Estevan sits in the heart of the Bakken oil play, the largest light sweet crude oil deposit in North America.

Dukart Industrial Park is strategically located on the new Estevan Bypass, providing direct access to the main north-south transportation corridors between the Canada and the U.S. – both highway and rail.

The park is a quick 5-minute drive for customers and employees; an easy 25-minute drive on Hwy 39 to the 24-hour North Portal border crossing. There's also a second border crossing directly south on Hwy 47 at Noonan.