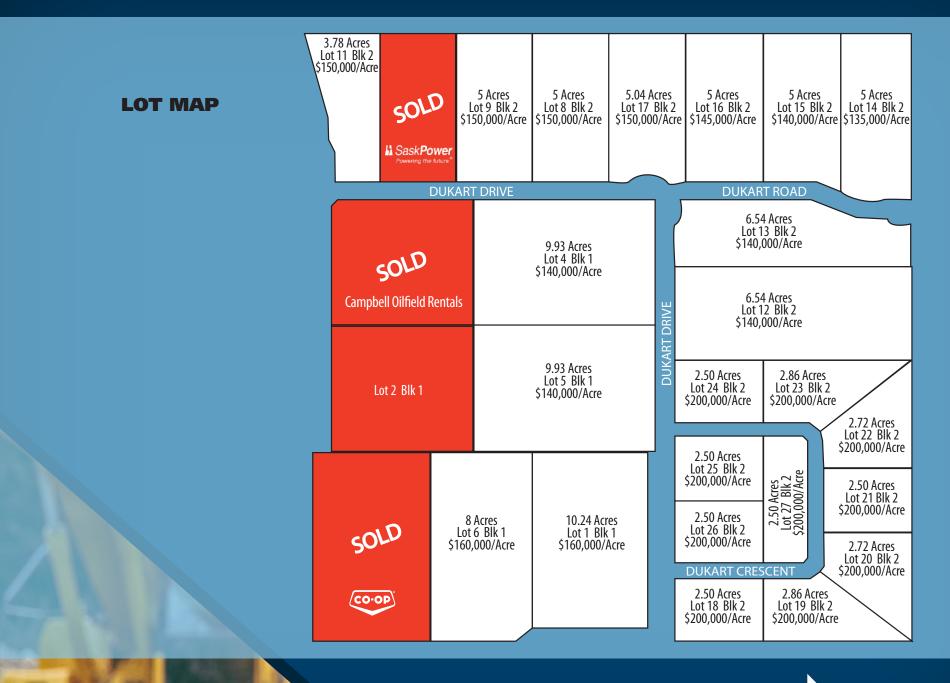

#### PARK FEATURES

Potential Building Sites – Dukart Industrial Park is a quarter section of prime commercial and industrial land with 27 serviced lots; 23 lots are available for sale.

Lot options – A variety of lot sizes are available, providing opportunities for many different businesses. The smallest lots are the 2.5 acre lots along Dukart Crescent. Larger lots range from 5 acres to 10.24 acres.

Services – Each lot will have access to roads, water, sewage, electricity, and natural gas services.

- The road is constructed, and site levelling and grade work is underway. Some lots may require additional fill and grading.
- Municipal water supply runs adjacent to each lot in road "right of way".
- Street lights will add illumination and safety at night and reduce potential vandalism.

Zoning – The area is zoned as highway commercial and light industrial, ensuring your business a sustainable location into the future.

### **TECHNICAL SPECIFICATIONS**

- 23 lots available for immediate development
- 7 metre (23 ft.) wide park roadways provide easy access for large trucks and vehicles
- Gravelled access road
- Street lights
- Standard three-phase power
- Natural gas service
- Municipal water supply runs adjacent to each lot in road right of way
- Sewage system is stubbed into each lot
- Storm drainage
- Full telephone and internet capability